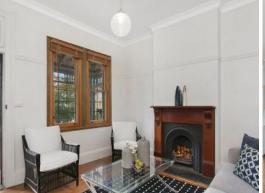

- Superb opportunity for those upsizing from an apartment
- Formal lounge features a fireplace and timber floors
- Separate casual dining space adjoins a family room
- French doors reveal a private entertaining courtyard
- Garden shed and grassed lawn also featured at the rear
- Spacious gas equipped kitchen with stainless appliances
- Double sized upper level bedrooms, both with built-ins
- Comfortable as is with scope to add value if desired
- Relaxed street setting with schools in immediate vicinity