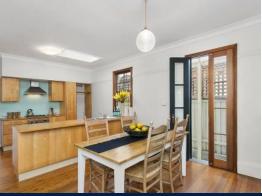

- Superb opportunity for those upsizing from an apartment
- Formal lounge features a fireplace and timber floors
- Separate casual dining space adjoins a family room
- French doors reveal a private entertaining courtyard
- Garden shed and grassed lawn also featured at the rear
- Spacious gas equipped kitchen with stainless appliances
- Double sized upper level bedrooms, both with built-ins
- Comfortable as is with scope to add value if desired
- Relaxed street setting with schools in immediate vicinity