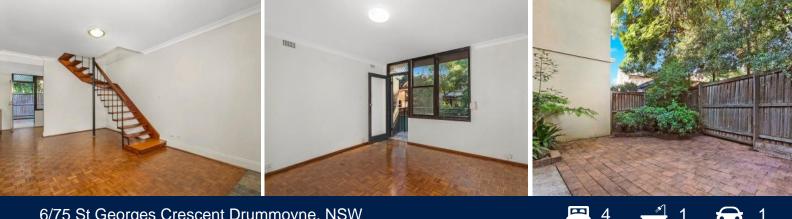

## 6/75 St Georges Crescent Drummoyne, NSW

- Offers low maintenance comfort in a leafy eastside pocket
- Generous floorplan with separate living and dining spaces
- Good sized courtyard ideal for entertaining and barbecues
- Neatly appointed kitchen awaits a contemporary makeover
- Four double bedrooms include main with north facing balcony
- Tidy bathroom with bathtub plus separate internal laundry
- Ready to enjoy day one and update in stages when convenient
- Lock-up garage, parquetry floors, freshly painted interiors