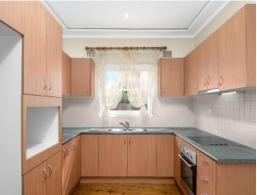

?Spacious level layout offering combined lounge and dining ?Large landscaped backyard enjoying sunny due north aspect ?Neatly appointed kitchen with meals space and ample storage ?Three bright and airy bedrooms include an oversized master ?Full bathroom with bathtub, separate laundry, second w/c ?Polished timber floors, high ceilings and air conditioning ?Excellent condition throughout, ready to move straight into ?Opportunity to further enhance and personalise over time ?Off street parking, handy side of home access, walk to buses