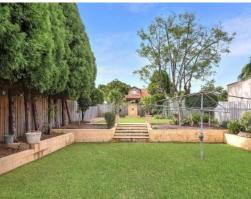

?Spacious level layout offering combined lounge and dining ?Large landscaped backyard enjoying sunny due north aspect ?Neatly appointed kitchen with meals space and ample storage ?Three bright and airy bedrooms include an oversized master ?Full bathroom with bathtub, separate laundry, second w/c ?Polished timber floors, high ceilings and air conditioning ?Excellent condition throughout, ready to move straight into ?Opportunity to further enhance and personalise over time ?Off street parking, handy side of home access, walk to buses