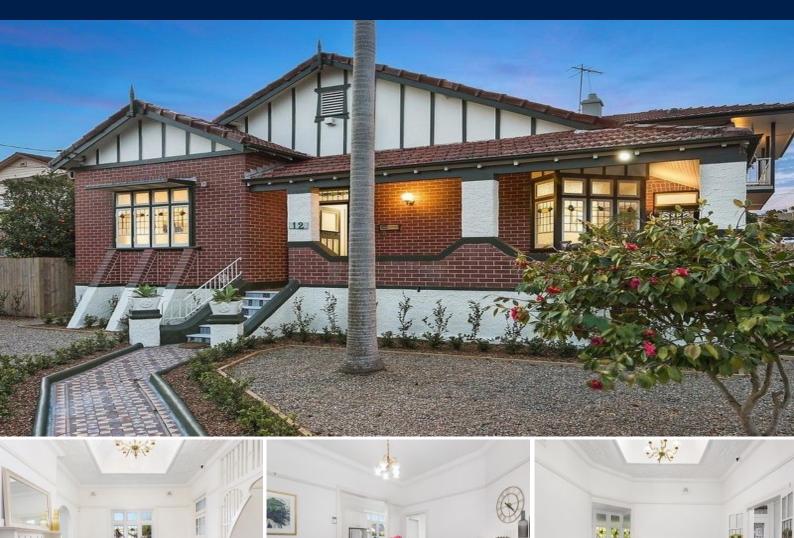

## 12 Henley Marine Drive, Five Dock, NSW

Set on a prime, sun drenched corner opposite parklands, this stunning home offers a superb blend of period details and spacious interiors ideal for large families wanting flexibility and space. It is a walk to Haberfield and Five Dock precincts, with schools, parks and buses nearby. ?Elegantly refurbished and superbly presented throughout ?Grand Formal lounge and dining setting offers classic style ?Upper level rumpus, two bedrooms and guest accommodation ?Timber crafted kitchen appointed with new stainless appliances ?Commanding street appeal enhanced by landscaped gardens ?Five generous bedrooms, wraparound verandah, park views ?Showcasing vaulted ornate ceilings and rich joinery work ?Polished timber floors, alfresco area, sundrenched garden lawn ?Superb neighbourhood accessing Timbrell Park and the Bay Run