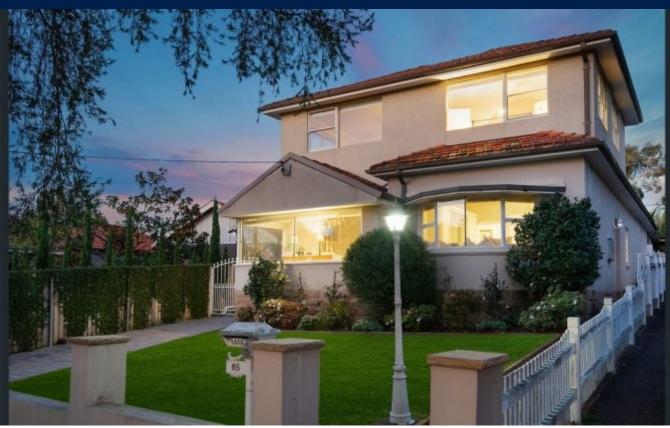

## 65 Boomerang Street Haberfield, NSW

## Classic family home in sought-after parkside address

65 BOOMERANG STREET, HABERFIELD

Resting on 904sqm opposite Robson Park, this classic family home offers spacious living and glorious alfresco entertaining. A truly rare offering, its premium Dobroyd Point setting is a walk from local shops, schools, city transport and The Bay Run.

Parkside family splendour

- Ready to enjoy with DA approved plans to renovate or extend
- Boasts abundant accommodation, period features, timber floors
- Formal living zone, dedicated dining and a huge family room
- Covered alfresco entertaining, heated in-ground swimming pool
- Lush private backyard with tiered garden lawns for kids to enjoy