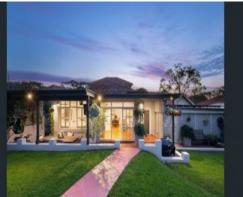

## Classic family home in sought-after parkside address

65 BOOMERANG STREET, HABERFIELD

Resting on 904sqm opposite Robson Park, this classic family home offers spacious living and glorious alfresco entertaining. A truly rare offering, its premium Dobroyd Point setting is a walk from local shops, schools, city transport and The Bay Run.

Parkside family splendour

- Ready to enjoy with DA approved plans to renovate or extend
- Boasts abundant accommodation, period features, timber floors
- Formal living zone, dedicated dining and a huge family room
- Covered alfresco entertaining, heated in-ground swimming pool
- Lush private backyard with tiered garden lawns for kids to enjoy