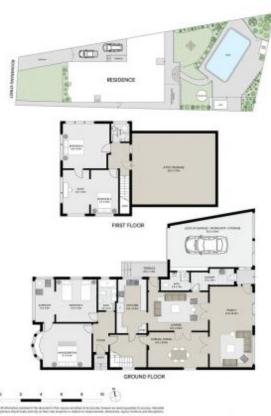

## Classic family home in sought-after parkside address

65 BOOMERANG STREET, HABERFIELD

Resting on 904sqm opposite Robson Park, this classic family home offers spacious living and glorious alfresco entertaining. A truly rare offering, its premium Dobroyd Point setting is a walk from local shops, schools, city transport and The Bay Run.

Parkside family splendour

- Ready to enjoy with DA approved plans to renovate or extend
- Boasts abundant accommodation, period features, timber floors
- Formal living zone, dedicated dining and a huge family room
- Covered alfresco entertaining, heated in-ground swimming pool
- Lush private backyard with tiered garden lawns for kids to enjoy