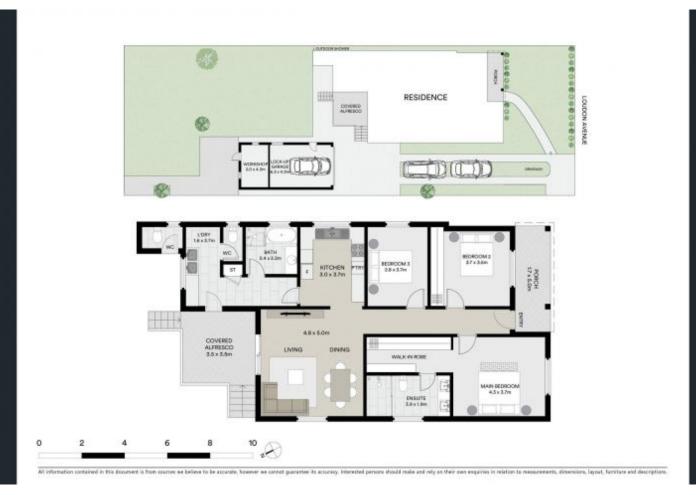

## 39 LOUDON AVENUE, HABERFIELD

address

Resting on an impressive 695sqm, this traditional full brick home with comfortable accommodation is perfectly liveable with the added bonus of DA approved plans to extend and further renovate. Its leafy setting is moments to shops, local caf?s and schools.

- Extensive park-like grounds with cherished northerly aspect
- Comfortable light filled living and dining zone flows outdoors
- Choice of sheltered terrace and garden patio for entertaining
- Enclosed sprawling backyard, sun soaked lawn kids will adore
- Updated bedrooms with timber floors and plantation shutters
- Primary bedroom enjoys luxe ensuite and custom walk-in robe