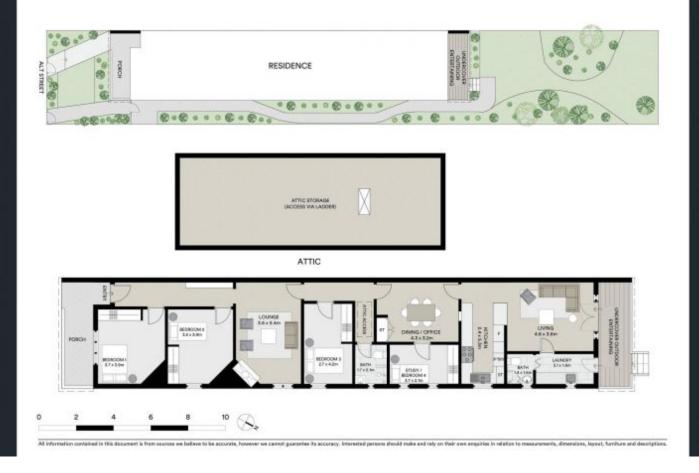

- Generously scaled with an open plan kitchen and living zone
- Rear deck flows from living area perfect for outdoor relaxing
- Private sunny northwest facing rear garden with established trees
- Updated kitchen boasts double ovens, five burner gas cooktop
- Up to four bedrooms with built-ins or three plus home office
- Primary bedroom has a tranquil outlook over the front garden