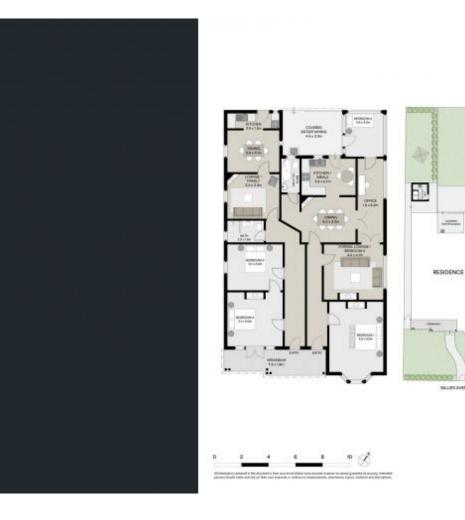

Stunning Federation home

- Currently configured as two separate dwellings on one title
- Opportunity to further enhance and convert into dream home
- Soaring ceilings, timber floors, beautiful ornate fireplaces
- Both sides offer lounge and dining spaces plus two bedrooms
- Formal lounge has potential to be configured as fifth bedroom
- Sheltered alfresco entertaining zone, spacious sunroom study